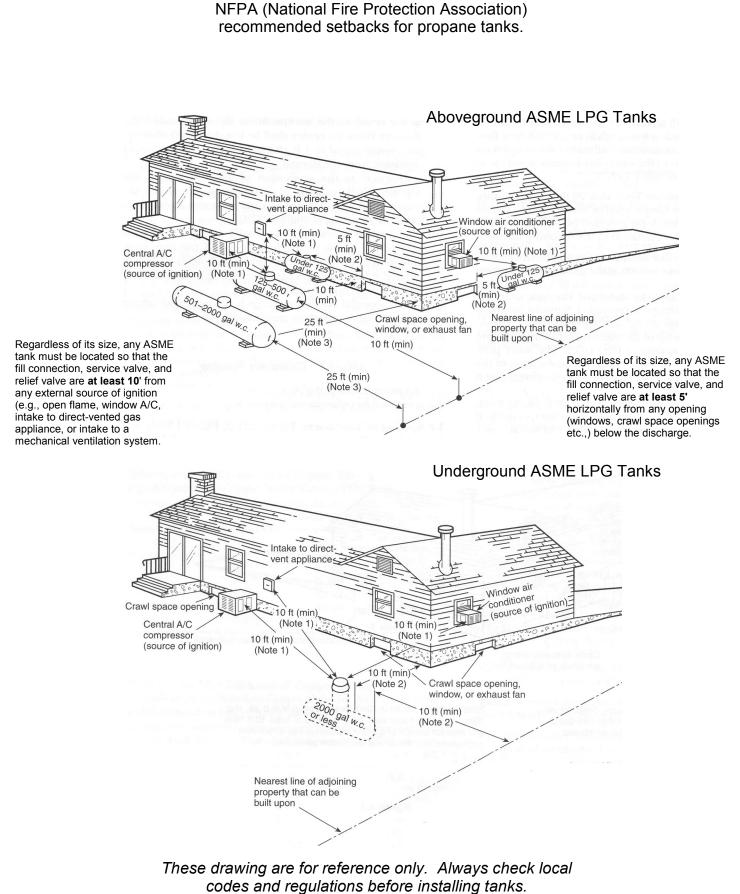

## PRODUCT INFORMATION Propane Tanks

| Size (Gallons)              | 120    | 250    | 500    | 1,000  |
|-----------------------------|--------|--------|--------|--------|
| Diameter                    | 24"    | 30"    | 37"    | 41"    |
| Length                      | 68"    | 94"    | 119"   | 192"   |
| Total Empty Weight (lbs.)   | 257    | 483    | 949    | 1,760  |
| Shell Thickness             | 0.14"  | 0.174" | 0.218" | 0.238" |
| Head Thickness              | 0.139" | 0.148  | 0.185" | 0.202" |
| Leg Width                   | 2.5"   | 2.5"   | 4"     | 4"     |
| Shell Edge to Center of Leg | 4.5"   | 2"     | 11"    | 15"    |
| Leg Distance from Centers   | 45.25" | 60"    | 60"    | 121"   |
|                             |        |        |        |        |