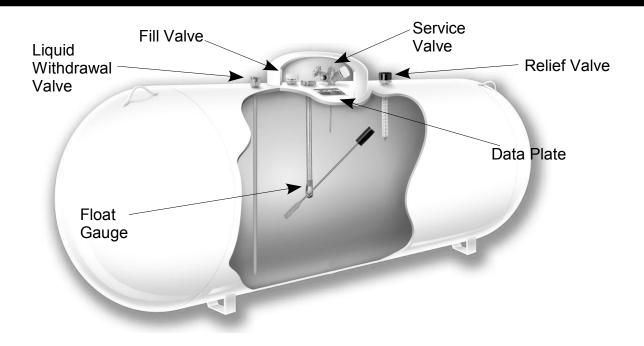

## PRODUCT INFORMATION Propane Tanks

| Size (Gallons)              | 120    | 250    | 500    | 1,000  |
|-----------------------------|--------|--------|--------|--------|
| Diameter                    | 24"    | 30"    | 37"    | 41"    |
| Length                      | 68"    | 94"    | 119"   | 192"   |
| Total Empty Weight (lbs.)   | 257    | 483    | 949    | 1,760  |
| Shell Thickness             | 0.14"  | 0.174" | 0.218" | 0.238" |
| Head Thickness              | 0.139" | 0.148  | 0.185" | 0.202" |
| Leg Width                   | 2.5"   | 2.5"   | 4"     | 4"     |
| Shell Edge to Center of Leg | 4.5"   | 2"     | 11"    | 15"    |
| Leg Distance from Centers   | 45.25" | 60"    | 60"    | 121"   |
|                             |        |        |        |        |